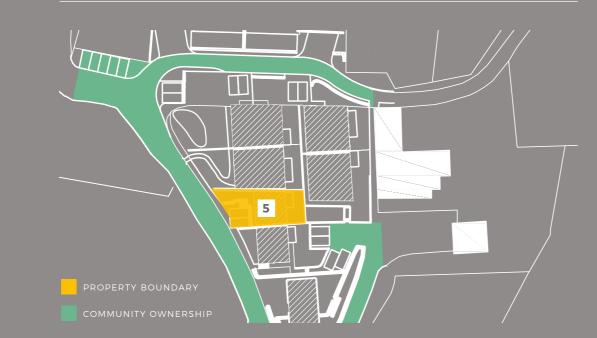

The front of the property is approached via a peaceful and exclusive private access. The gardens are east facing.

**£425,000** BUILD COMPLETION - PHASE 2

## LOCATION PLAN

Gross internal floor area: 1227 ft<sup>2</sup>