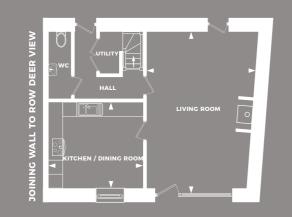

## FLOORPLANS

18 SILLFIELD HOWE | DAFFODIL HOMES

GROUND FLOOR

FIRST FLOOR

SILLFIELD HOWE | DAFFODIL HOMES 19