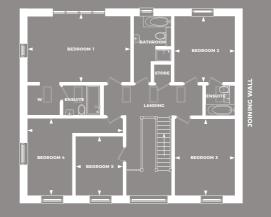

There is a separate, generous living room with plenty of natural light, as well as utility room, study, and downstairs W.C., with underfloor heating throughout.

Upstairs is host to five, well-lit bedrooms of varying sizes, well-suited to a family. All have built in wardrobes and two are complete with luxury en-suite bathroom facilities. The beautifully designed family bathroom boasts a separate bath and walk-in shower.

Additional benefits to this semi-detached property include ample storage across both floors, private parking and a large landscaped garden.

PRICE ON APPLICATION BUILD COMPLETION - PHASE

GROUND FLOOR

FIRST FLOOR