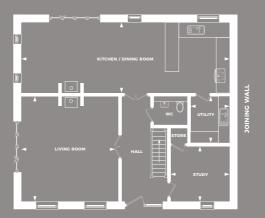

The ground floor boasts a good-sized, open-plan entertaining area; including a Siematic kitchen with all mod-cons, built in Neff appliances and quartz worktops. It flows seamlessly through the lounge, leading to the patio and out to a spacious enclosed garden; north facing to make the most of the evening sun.

There is a separate, generous living room with plenty of natural light, as well as utility room, study, and downstairs W.C., with underfloor heating throughout.

Upstairs is host to five, well-lit bedrooms of varying sizes, well-suited to a family. All have built in wardrobes and two are complete with luxury en-suite bathroom facilities. The beautifully designed family bathroom boasts a separate bath and walk-in shower.