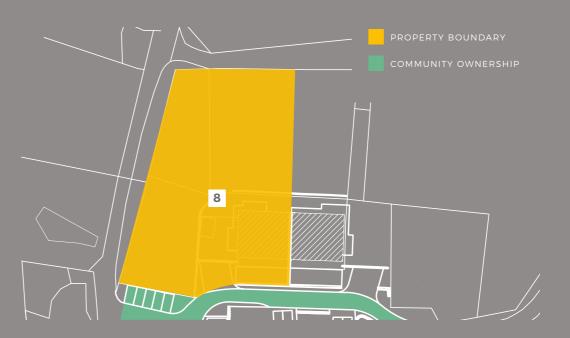

## LOCATION PLAN

Gross internal floor area: 2695.5 ft<sup>2</sup>



FLOORPLANS





## BOWFELL BARN

Bowfell Barn is a well-presented new 'barn style', five-bedroom property with a natural stone façade nestled in the heart of the Cumbrian countryside. It is a comfortable and spacious home with ample room for accommodating friends and family.

The ground floor boasts a good-sized, open-plan entertaining area; including a Siematic kitchen with all mod-cons, built in Neff appliances and quartz worktops. It flows seamlessly through the lounge, leading to the patio and out to a spacious enclosed garden; north facing to make the most of the evening sun.

There is a separate, generous living room with plenty of natural light, as well as utility room, study, and downstairs W.C., with underfloor heating throughout.

Upstairs is host to five, well-lit bedrooms of