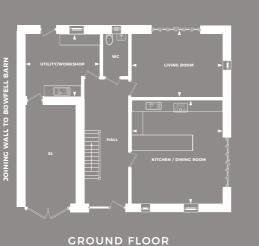

## COCKLETT WOOD VIEW

property offering a delightful mix of contemporary comfort and modern convenience surrounded by

The semi-detached 'barn style' property boasts a unique workshop and store with utility area, faithful to the origins of the building. Also on the ground floor is a spacious hallway complete with downstairs W.C., a well-lit living room and open-plan kitchen and dining room with all mod-cons.

## FLOORPLANS