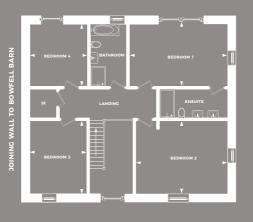

Upstairs the beautifully designed master bedroom has double aspect windows and an en-suite bathroom. The three additional bedrooms are well proportioned, and the family bathroom has a separate bath and walk-in shower.

## FLOORPLANS