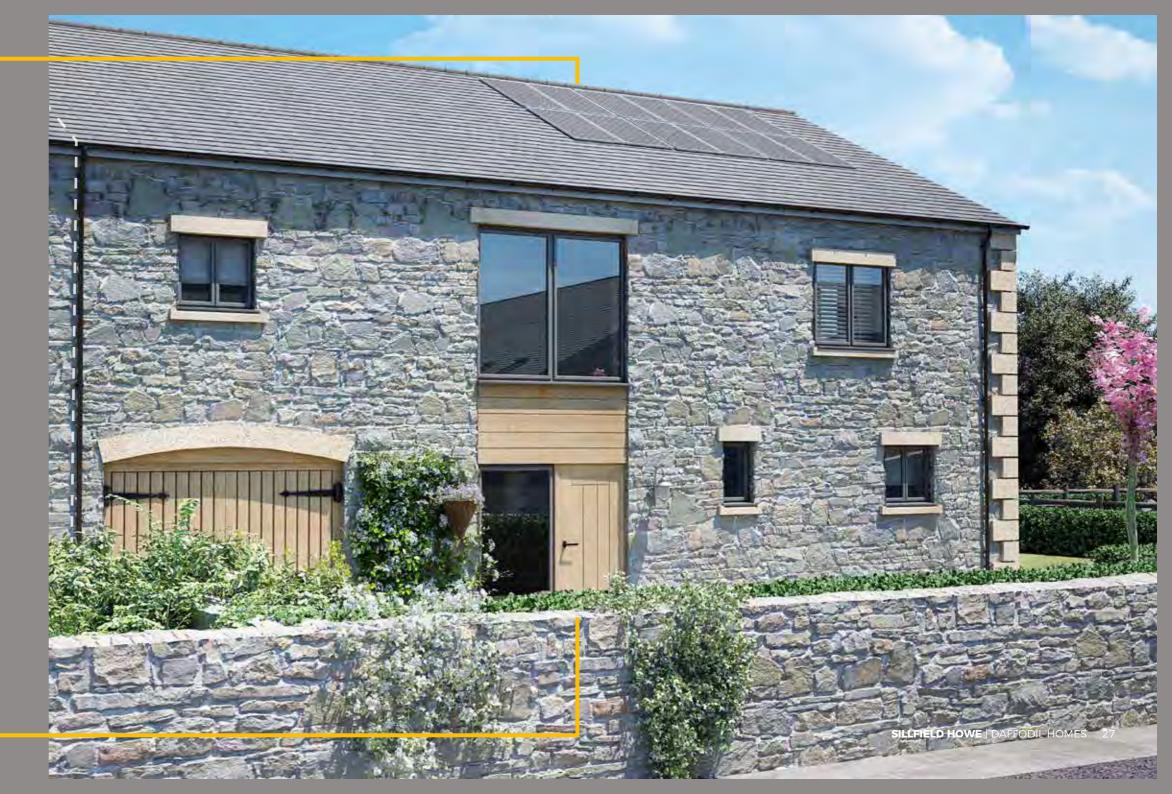

## COCKLETT WOOD VIEW

property offering a delightful mix of contemporary comfort and modern convenience surrounded by

The semi-detached 'barn style' property boasts a unique workshop and store with utility area, faithful to the origins of the building. Also on the ground floor is a spacious hallway complete with downstairs W.C., a well-lit living room and open-plan kitchen and dining room with all mod-cons.

A well contained, enclosed outdoor area to the rear of the plot completes this perfectly modernised property on the north edge of the nine-house development.

SOLD