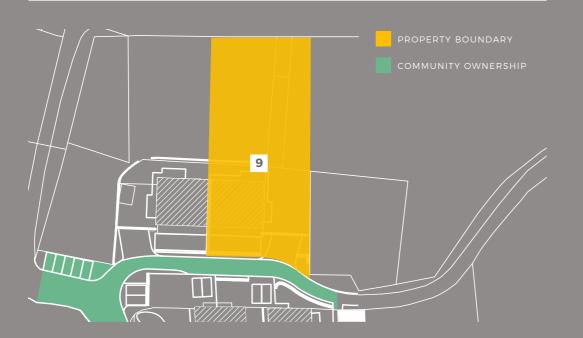

temporary comfort and modern convenience surrounded by

The semi-detached 'barn style' property boasts a unique workshop and store with utility area, faithful to the origins of the building. Also on the ground floor is a spacious hallway complete with downstairs W.C., a well-lit living room and open-plan kitchen and dining room with all mod-cons.

Upstairs the beautifully designed master bedroom has double aspect windows and an en-suite bathroom. The three additional bedrooms are well proportioned, and the family bathroom has a separate bath and walk-in shower.

A well contained, enclosed outdoor area to the rear of the plot completes this perfectly modernised property on the north edge of the nine-house development.

SOLD

## LOCATION PLAN

Gross internal floor area: 2696 ft<sup>2</sup>



## FLOORPLANS