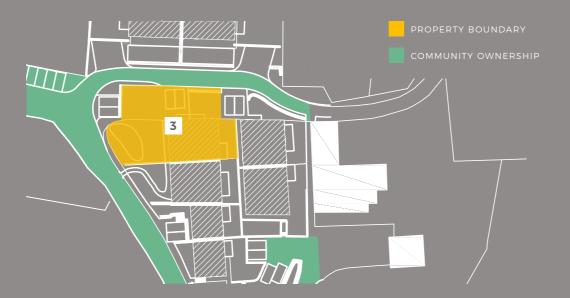

ine and drier.

This beautifully presented home boasts five bedrooms, including a master bedroom with a conveniently situated, luxury en-suite, finished to a high quality.

Old Shippon benefits from a sociable open-plan quartz worktops.

With a family bathroom that boasts a bath and separate shower area, plus a downstairs W.C., Old Shippon is a comfortable family home that has been built with practicality in mind and is perfect for hosting family and friends.

The front of the property is approached via a peaceful and exclusive private access. The gardens are west facing, fully enclosed and landscaped, featuring lawn areas with an attractive natural pond, and traditional flag stone paving for ease of maintenance.

£575,000

## LOCATION PLAN

Gross internal floor area: 2082 ft<sup>2</sup>



## FLOORPLANS



GROUND FLOOR