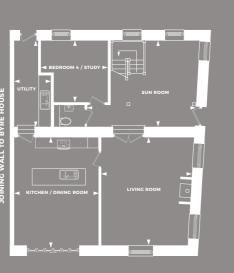

his beautifully presented home boasts five bedrooms, including a master bedroom with a conveniently situated, luxury en-suite, finished to a high quality.

Old Shippon benefits from a sociable open-plan quartz worktops.

With a family bathroom that boasts a bath and separate shower area, plus a downstairs W.C., Old Shippon is a comfortable family home that has been built with practicality in mind and is perfect for hosting family and friends.

The front of the property is approached via a peaceful and exclusive private access. The gardens are west facing, fully enclosed and landscaped, featuring lawn areas with an attractive natural pond, and traditional flag stone paving for ease of maintenance.

£575,000

## LOCATION PLAN

Gross internal floor area: 2082 ft<sup>2</sup>



## FLOORPLANS



GROUND FLOOR