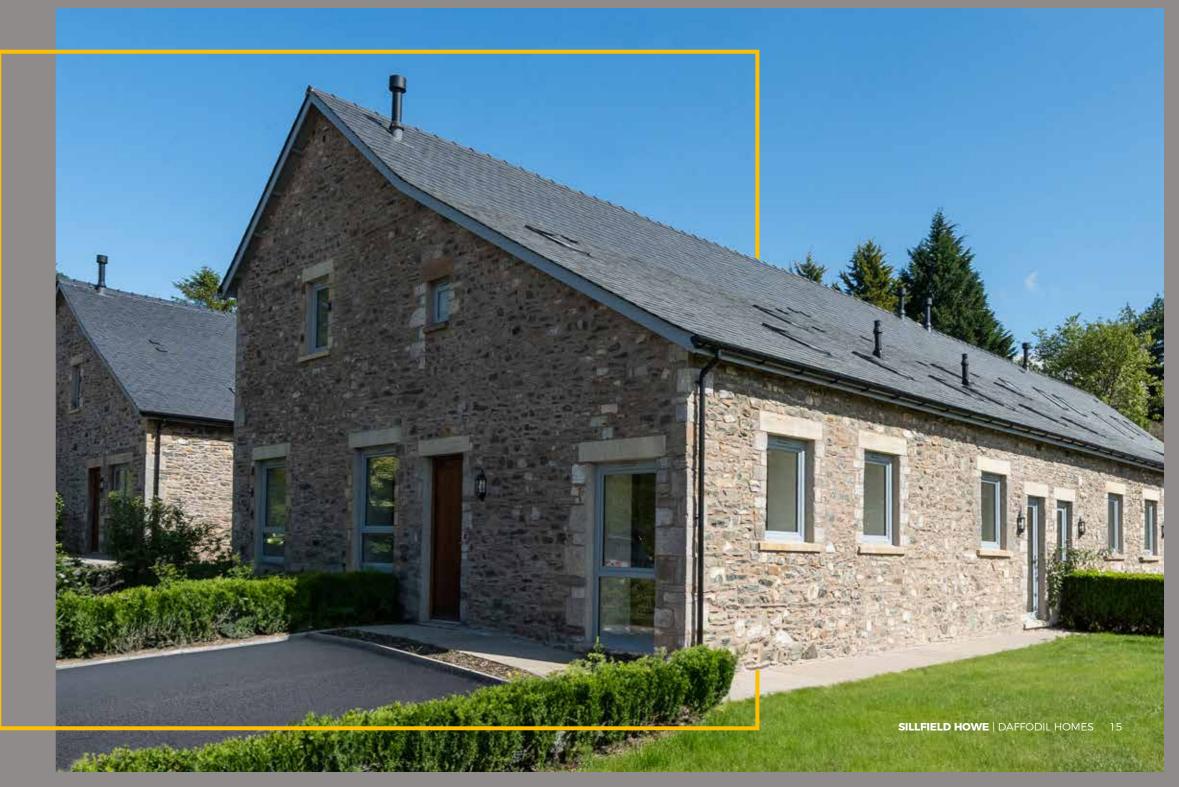

## OLD SHIPPON

Historically a cattle shed, Old Shippon is a spacious

Its welcoming, roomy entrance foyer leads via double doors into a well-presented lounge with a fireplace. A downstairs utility area makes daily life and dealing with the weekend's muddy boots all that more easy - with room for both a washing machine and drier.