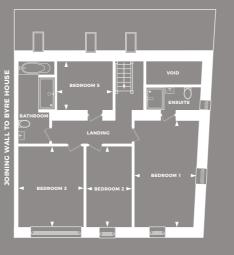

presented home boasts five bedrooms, including a master bedroom with a conveniently situated, luxury en-suite, finished to a high quality.

Old Shippon benefits from a sociable open-plan quartz worktops.

With a family bathroom that boasts a bath and separate shower area, plus a downstairs W.C., Old Shippon is a comfortable family home that has been built with practicality in mind and is perfect for hosting family and friends.

The front of the property is approached via a peaceful and exclusive private access. The gardens are west facing, fully enclosed and landscaped, featuring lawn areas with an attractive natural pond, and traditional flag stone paving for ease of maintenance.

£575,000

## LOCATION PLAN

Gross internal floor area: 2082 ft<sup>2</sup>



## FLOORPLANS



GROUND FLOOR